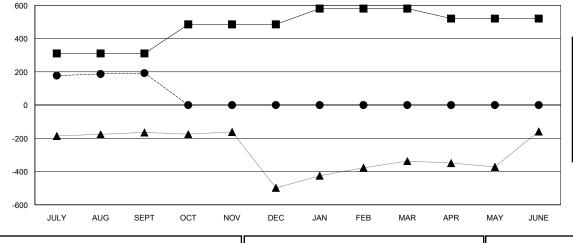

#### GOALS AND ACTUAL MEMBERS CUMULATIVE

| ■ ■ MEMBER GROWTH NET GOAL      |
|---------------------------------|
| ● - MEMBER GROWTH ACTUAL        |
| ▲ - LAST YEAR MEMBERSHIP ACTUAL |
|                                 |