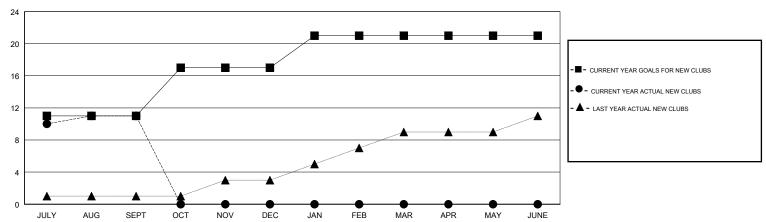

11            | 11        | 0             | JULY/AUG/SEPT         | 310                       | 316                     | 124                                          |
| OCT/NOV/DEC           | 6             | 0         | 0             | OCT/NOV/DEC           | 175                       | 0                       | 0                                            |
| JAN/FEB/MAR           | 4             | 0         | 0             | JAN/FEB/MAR           | 95                        | 0                       | 0                                            |
| APR/MAY/JUNE          | 0             | 0         | 0             | APR/MAY/JUNE          | -60                       | 0                       | 0                                            |

#### GOALS AND ACTUAL NEW CLUBS CUMULATIVE



#### GOALS AND ACTUAL MEMBERS CUMULATIVE



| ■ ■ MEMBER GROWTH NET GOAL      |
|---------------------------------|
| ● - MEMBER GROWTH ACTUAL        |
| ▲ - LAST YEAR MEMBERSHIP ACTUAL |
|                                 |

| DROPPED CLUBS: 0 |     |
|------------------|-----|
| DROPPED MEMBERS  |     |
| DECEASED         | 2   |
| CLUB CANCELLED   | 0   |
| OTHER            | 122 |
| TOTAL            | 124 |

| 33 CLUBS OF 106 ADDED 1 OR MORE |  |
|---------------------------------|--|
| NEW MEMBERS                     |  |
|                                 |  |
|                                 |  |
|                                 |  |

| GENDER DISTRIBUTION                    |                |  |  |  |  |  |
|----------------------------------------|----------------|--|--|--|--|--